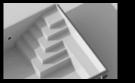

# **POOL ENTRY OPTIONS**

Round corner steps

Double-sided round corner steps with bench

Square steps

Square outer steps

Straight diagonal corner steps

Round corner steps with bench

Square corner steps

Steps along the entire pool

Round outer steps

Curved corner steps with full width bench

#### LUXURY STEPS WITH CONCRETE FILLING

It is only with the Norsup pools that you have the option to select this technological solution which prevents the unpleasant water stagnation under the steps. The anti-slip 20 mm thick step boards ensure that the entire steps will be 100% solid and fixed.

## **CONCRETE-FILLED STEPS**

Steps in pools can be concrete-filled and have distinctive solidity. The step boards are 20 mm thick and fitted with an anti-slip surface - available only in white and dark grey (RAL 7005).