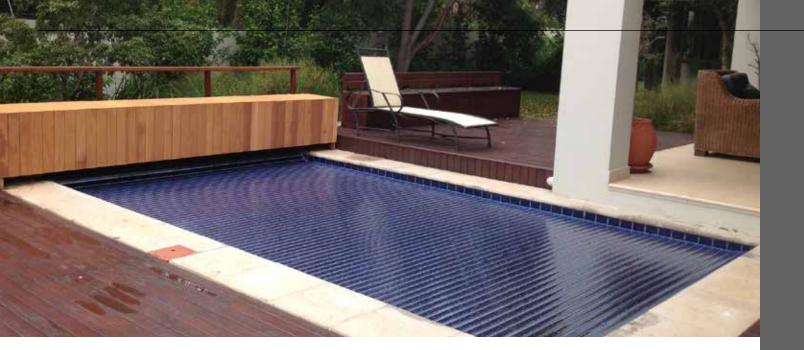

# **POOLS** FLOTIDE / NORSUP

The outstanding quality of our pools is the result of many years of development and our ongoing efforts to maximise the degree of innovation.

We do our best to adjust pools to meet the customers' requirements. We are able to manufacture pools tailored to your desired pool shape and dimensions. We offer a selection of pool types, colours and steps and a wide variety of accessories and features. Naturally, the pool is equipped with the water treatment technology that best fits the customer's priorities and wishes.

## MODELS

FLOTIDE POOL - Practical choice for modern living 8 mm wall thickness

FLOTIDE PRO POOL - Revolutionary cost-efficient solution 8 mm wall thickness

**NORSUP POOL** - Extra luxury and design 12 mm wall thickness

## **POOL MATERIALS**

We design all our pools from a special Polystone plastic (polypropylene) delivered by the German company Röchling, with a thickness ranging from 8 to 12 mm. This homogeneous material is characterised by its colourfastness and frost-resistance. We use exclusively high-quality, non-absorbent insulation to insulate the pool walls and floor.