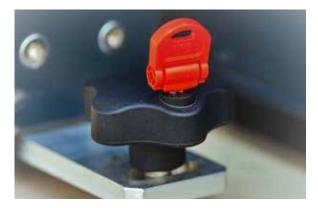

#### LOCKABLE CATCH

The lockable catch increases the safety of the pool and keeps it protected even against extreme wind.

#### LOCKABLE AND COMPLETELY SAFE

The whole system can also be ordered in a lockable version. This option increases safety and protects the pool.