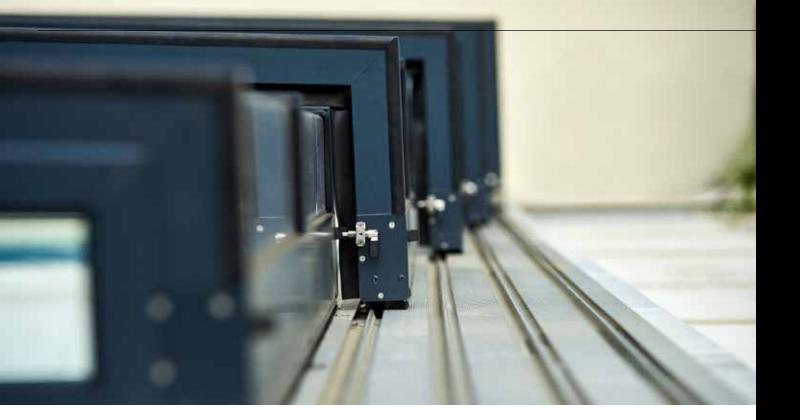

# **SLIDING RAILS** CONTINUOUSLY ACCESSIBLE

#### **EFFORTLESS EXTENSION AND RETRACTION**

The sliding tracks and the entire sliding system are constructed with an emphasis on minimal resistance when handling the enclosure.

#### LOWER THAN 15 mm

The flat accessible profile does not hinder the use of the pool when the enclosure is retracted.

#### **ANTI-SLIP SURFACE**

Ensured by the anti-slip grating of the sliding rail top surface.