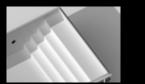

# **POOL ENTRY OPTIONS**

Round corner steps

Double-sided round corner steps with bench

Square steps

Square outer steps

Straight diagonal corner steps

Round corner steps with bench

Square corner steps

Steps along the entire pool

Round outer steps

Curved corner steps with full width bench

#### LUXURY STEPS WITH CONCRETE FILLING

It is only with the Norsup pools that you have the option to select this technological solution which prevents the unpleasant water stagnation under the steps. The anti-slip 20 mm thick step boards ensure that the entire steps will be 100% solid and fixed.

## **CONCRETE-FILLED STEPS**

Steps in pools can be concrete-filled and have distinctive solidity. The step boards are 20 mm thick and fitted with an anti-slip surface - available only in white and dark grey (RAL 7005).