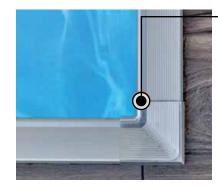

### **POOL COPING**

Modern design and practical solution for the upper pool edge.

The coping profiles have the same design as the enclosure rails and integrate perfectly.

#### SKIMMER

A special anti-slip coping finishes the upper edge of the skimmer pool.

#### OVERFLOW

Aesthetic and practical finish to the upper edge of the overflow pool.