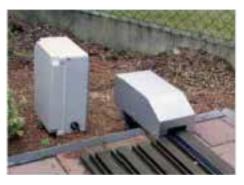

# **SLIDING RAILS** AUTOMATIC ENCLOSURE

#### **EXCLUSIVELY FROM NORSUP**

Electronic sliding with smart remote control can be installed in addition to any type of manual pool enclosure.

#### MAXIMUM QUALITY

Electronic sliding ensures optimal retraction of individual segments.

#### MAXIMUM COMFORT

Electronic sliding of all segments with a single click of a button on your remote control.

#### MAXIMUM SAFETY

All segments lock automatically on sliding. The safety stop function ensures sliding will stop when encountering obstacles.