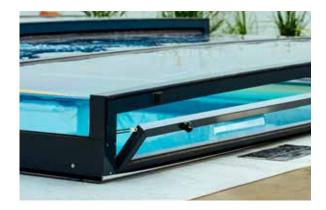

# **PREMIUM LINE** EMPHASIS ON DESIGN

The low profile of this enclosure with transparent glass edges will ensure an unimpeded view of the pool surroundings.

#### LOWER THAN 15 mm

The flat accessible profile does not hinder the use of the pool when the enclosure is retracted.