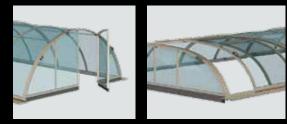

# **SUPREME LINE** FLAT AND ANGULAR DESIGN

A combination of modern design with sophisticated functionality. The flat track on one side allows easy access to the pool. In three different colours, they harmoniously fit in every garden.

## **PRODUCT SERIES**

We have designed the pool enclosure to meet today's needs, especially contemporary architectural trends. Both the form and the materials give the roof a luxurious, minimalistic style. The system is equipped with a single rail on one side which allows barrier-free access to the pool from 3 sides with minimal effort, thanks to its resilient and stable construction.

## **ENCLOSURE ADVANTAGES**

- Modern and sophisticated design
- Single-rail sliding
- High-level of stability
- Easy operation

# MODERN AND SOPHISTICATED DESIGN

The Supreme Line enclosure offers clean and modern design and high-end features, thus increasing the value of your house and garden.

SUPPORT PROFILE

**RUNNING PROFILE** 

#### SINGLE-RAIL SLIDING\*

The system is equipped with a single rail on one side which allows barrier-free access to the pool from 3 sides with minimal effort thanks to the substantial and stable construction.