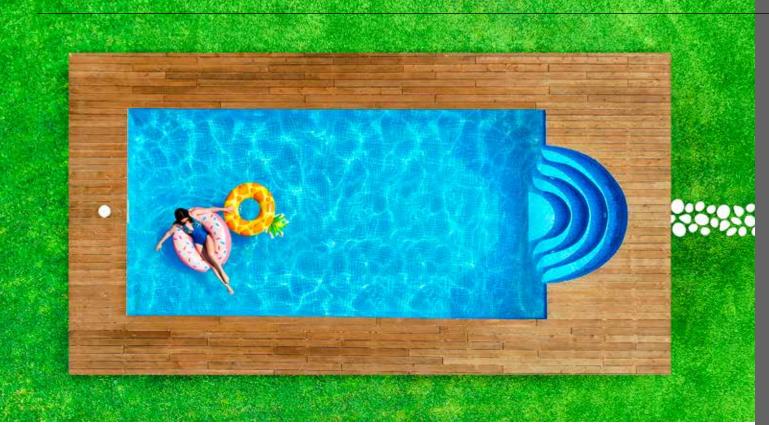

# **POOLS** FLOTIDE / NORSUP

The outstanding quality of our pools is the result of many years of development and our ongoing efforts to maximise the degree of innovation.

We do our best to adjust pools to meet the customers' requirements. We are able to manufacture pools tailored to your desired pool shape and dimensions. We offer a selection of pool types, colours and steps and a wide variety of accessories and features. Naturally, the pool is equipped with the water treatment technology that best fits the customer's priorities and wishes.

## MODELS

FLOTIDE POOL - Practical choice for modern living 8 mm wall thickness

FLOTIDE PRO POOL - Revolutionary cost-efficient solution 8 mm wall thickness

**NORSUP POOL** - Extra luxury and design 12 mm wall thickness

## **POOL MATERIALS**

We design all our pools from a special Polystone plastic (polypropylene) delivered by the German company Röchling, with a thickness ranging from 8 to 12 mm. This homogeneous material is characterised by its colourfastness and frost-resistance. We use exclusively high-quality, non-absorbent insulation to insulate the pool walls and floor.