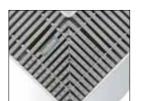

## **OVERFLOW GRATING**

The overflow gutter grating has a new design and is available in three modern colours: stainless steel, light silver and white. All include elegant corner pieces.

The innovative grating allows faster water drainage and easy cleaning. The perfect complement for the coping.

## **OVERFLOW GRATING COLOUR OPTIONS**

Corner junctions and joints between individual profiles are provided with covers.

Light silver

Stainless steel

White