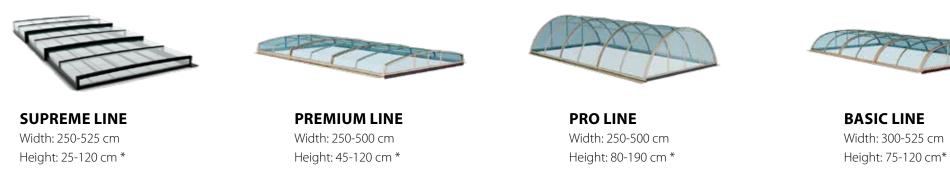

## **MODELS & DIMENSIONS**

The individual enclosure models can be manufactured in the following segment dimensions:

\* The maximum enclosure dimensions are indicative only, they depend on the number of segments and panelling material. We will gladly provide you with specific options upon request.

# **SUPREME LINE** FLAT AND ANGULAR DESIGN

A combination of modern design with sophisticated functionality. The flat track on one side allows easy access to the pool. In three different colours, they harmoniously fit in every garden.

## **PRODUCT SERIES**

We have designed the pool enclosure to meet today's needs, especially contemporary architectural trends. Both the form and the materials give the roof a luxurious, minimalistic style. The system is equipped with a single rail on one side which allows barrier-free access to the pool from 3 sides with minimal effort, thanks to its resilient and stable construction.

# **PREMIUM LINE** EMPHASIS ON DESIGN

The low profile of this enclosure with transparent glass edges will ensure an unimpeded view of the pool surroundings.

# **PRODUCT SERIES**

The Premium Line series offers a wide range of classic models from which you can choose, according to your needs.

# **PRO LINE** TRUE CLASSIC

Simplicity and great strength are the main features of this classic style of enclosure. Its design is suitable even for heavy-snow weather conditions.

# **PRODUCT SERIES**

The Pro Line offers the most space with a height of up to 1.9 m. Thanks to the universal structure of the roof and the optional revolving door, it is also ideal for pools with access in the middle.

# **BASIC LINE** LOW LEVEL YET FUNCTIONAL

This discreet style of enclosure is suitable for situations when it is required not to disrupt an existing architecturally-balanced landscape of the garden and pool surroundings, while all advantages of an enclosed pool remain.