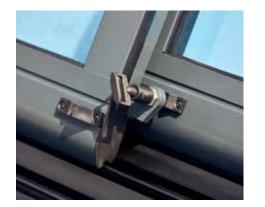

#### LOCKABLE CATCH

The lockable catch increases the safety of the pool and keeps it protected even against extreme wind.

#### **FRONT VENTILATION**

The practical low-maintenance front ventilation will ensure the necessary air circulation while maintaining safe entry into the pool.