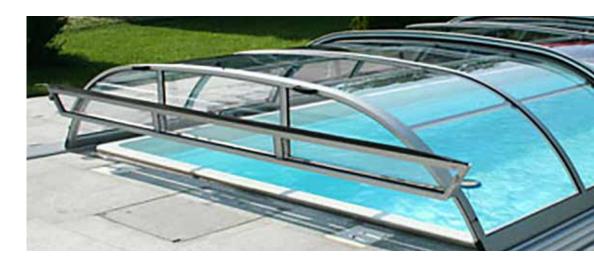

# **SUPREME LINE** FLAT AND ANGULAR DESIGN

A combination of modern design with sophisticated functionality. The flat track on one side allows easy access to the pool. In three different colours, they harmoniously fit in every garden.

## **PRODUCT SERIES**

We have designed the pool enclosure to meet today's needs, especially contemporary architectural trends. Both the form and the materials give the roof a luxurious, minimalistic style. The system is equipped with a single rail on one side which allows barrier-free access to the pool from 3 sides with minimal effort, thanks to its resilient and stable construction.

#### SINGLE-RAIL SLIDING\*

The system is equipped with a single rail on one side which allows barrier-free access to the pool from 3 sides with minimal effort thanks to the substantial and stable construction.