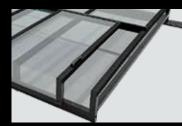

# **SLIDING RAILS** CONTINUOUSLY ACCESSIBLE

#### **EFFORTLESS EXTENSION AND RETRACTION**

The sliding tracks and the entire sliding system are constructed with an emphasis on minimal resistance when handling the enclosure.

#### LOWER THAN 15 mm

The flat accessible profile does not hinder the use of the pool when the enclosure is retracted.

#### **ANTI-SLIP SURFACE**

Ensured by the anti-slip grating of the sliding rail top surface.