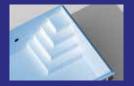

## **CONCRETE-FILLED STEPS**

Steps in pools can be concrete-filled and have distinctive solidity. The step boards are 20 mm thick and fitted with an anti-slip surface - available only in white and dark grey (RAL 7005).

Narrow square steps

Square steps

Steps along the entire pool

Square steps with bench