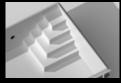

# **POOL ENTRY OPTIONS**

Round corner steps

Double-sided round corner steps with bench

Square steps

Square outer steps

Straight diagonal corner steps

Round corner steps with bench

Square corner steps

Steps along the entire pool

Round outer steps

Curved corner steps with full width bench

#### LUXURY STEPS WITH CONCRETE FILLING

It is only with the Norsup pools that you have the option to select this technological solution which prevents the unpleasant water stagnation under the steps. The anti-slip 20 mm thick step boards ensure that the entire steps will be 100% solid and fixed.

## **CONCRETE-FILLED STEPS**

Steps in pools can be concrete-filled and have distinctive solidity. The step boards are 20 mm thick and fitted with an anti-slip surface - available only in white and dark grey (RAL 7005).