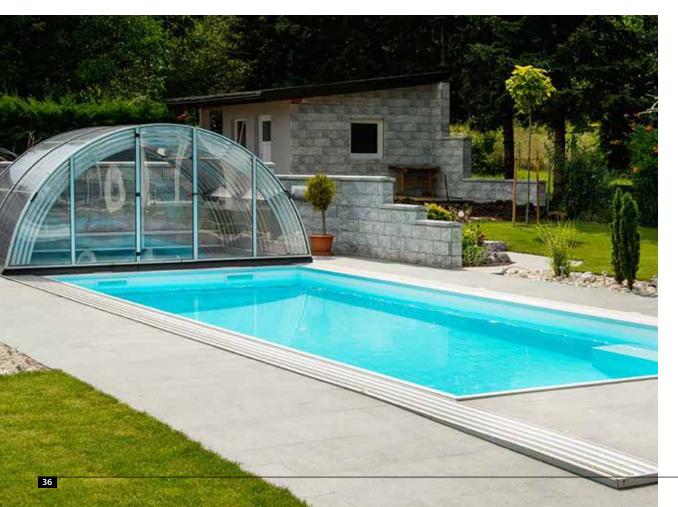

# **NORSUP** POOL ENCLOSURES

Get the most out of your pool. More efficient, less expensive, and with no need to conform to the weather. Our wide range of shape and colour options will ensure that the enclosure blends in with your garden.

These days, pool enclosures are a must-have feature for pools - especially because of current weather conditions. The enclosure will prolong the pool bathing season considerably and increase the value of investing in the pool. The pool enclosure is resistant to water and dampness and is low-maintenance.

#### SEASON EXTENSION

Prolongs the bathing season by several months and allows the use of the pool even in bad weather.