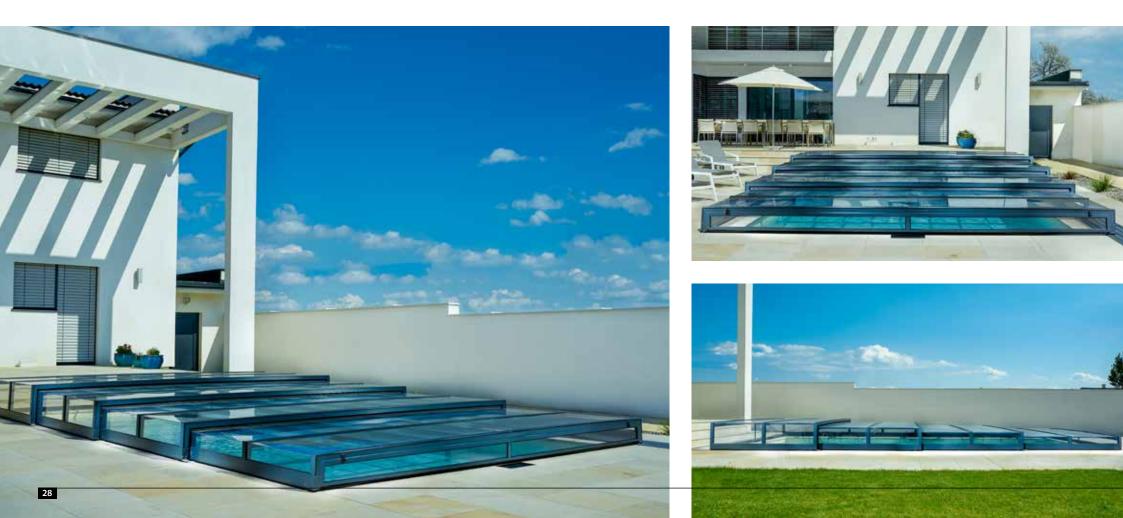

# **NORSUP** POOL ENCLOSURES

Get the most out of your pool. More efficient, less expensive, and with no need to conform to the weather. Our wide range of shape and colour options will ensure that the enclosure blends in with your garden.

These days, pool enclosures are a must-have feature for pools - especially because of current weather conditions. The enclosure will prolong the pool bathing season considerably and increase the value of investing in the pool. The pool enclosure is resistant to water and dampness and is low-maintenance.

# **SUPREME LINE** FLAT AND ANGULAR DESIGN

A combination of modern design with sophisticated functionality. The flat track on one side allows easy access to the pool. In three different colours, they harmoniously fit in every garden.