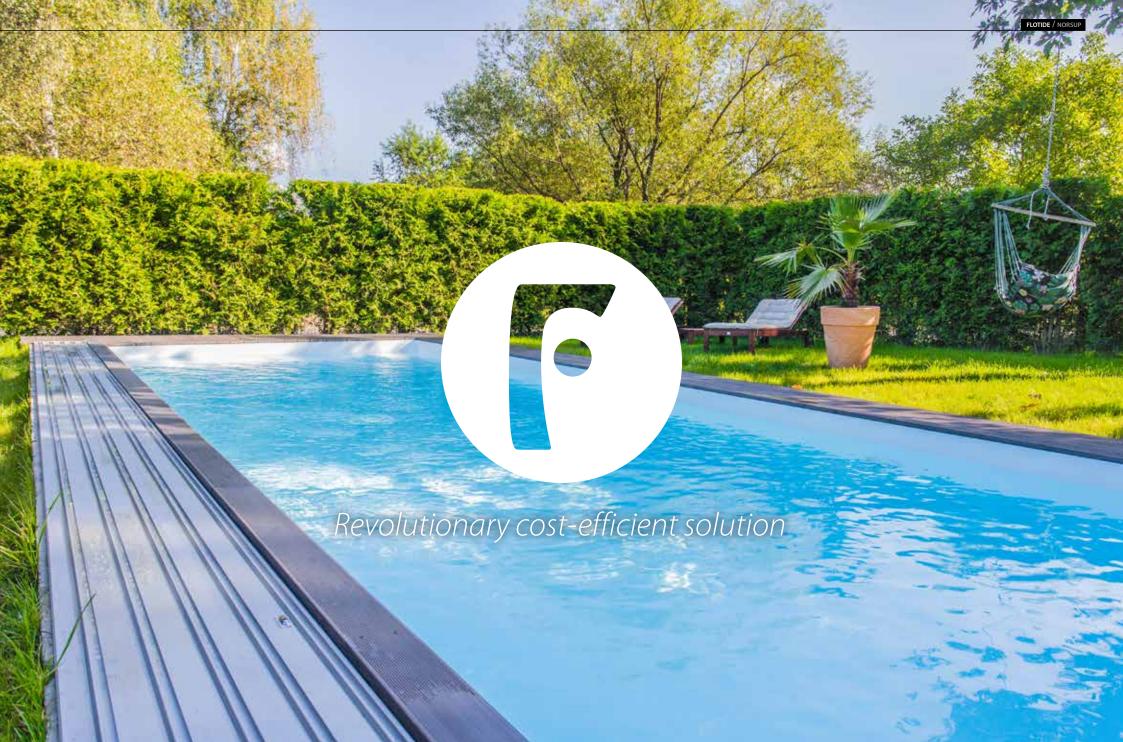

## MODELS

FLOTIDE POOL - Practical choice for modern living 8 mm wall thickness

FLOTIDE PRO POOL - Revolutionary cost-efficient solution 8 mm wall thickness

**NORSUP POOL** - Extra luxury and design 12 mm wall thickness