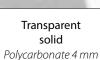

#### PANELLING COLOUR OPTIONS

With double UV stabilisation, 4 or 6 mm:

**Transparent solid** *Polycarbonate 4/6 mm* 

Solid grey Polycarbonate 4 mm