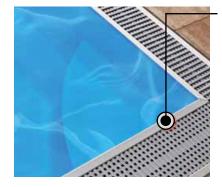

## **OVERFLOW GRATING**

The overflow gutter grating has a new design and is available in three modern colours: stainless steel, light silver and white. All include elegant corner pieces.

The innovative grating allows faster water drainage and easy cleaning. The perfect complement for the coping.

## **OVERFLOW GRATING COLOUR OPTIONS**

Corner junctions and joints between individual profiles are provided with covers.

Light silver

Stainless steel

White