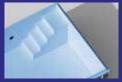

# **POOL ENTRY OPTIONS**

Round corner steps

Double-sided round corner steps with bench

Square steps

Square outer steps

Straight diagonal corner steps

Round corner steps with bench

Square corner steps

Steps along the entire pool

Round outer steps

Curved corner steps with full width bench