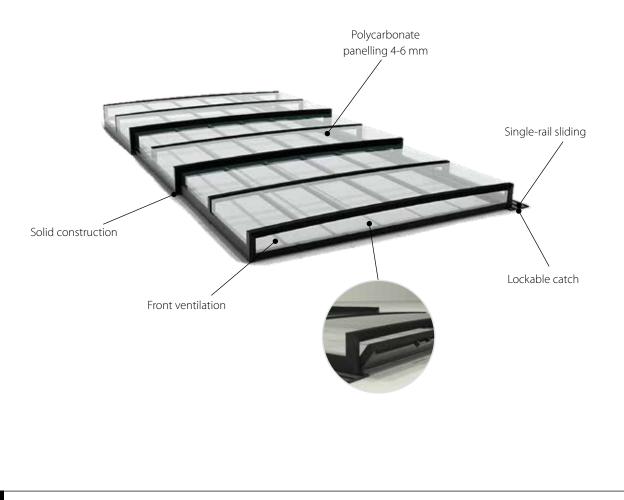

## **ENCLOSURE ADVANTAGES**

- Modern and sophisticated design
- Single-rail sliding
- High-level of stability
- Easy operation

# MODERN AND SOPHISTICATED DESIGN

The Supreme Line enclosure offers clean and modern design and high-end features, thus increasing the value of your house and garden.

SUPPORT PROFILE

**RUNNING PROFILE** 

#### SINGLE-RAIL SLIDING\*

The system is equipped with a single rail on one side which allows barrier-free access to the pool from 3 sides with minimal effort thanks to the substantial and stable construction.

#### LOCKABLE CATCH

The lockable catch increases the safety of the pool and keeps it protected even against extreme wind.

#### **FRONT VENTILATION**

The practical low-maintenance front ventilation will ensure the necessary air circulation while maintaining safe entry into the pool.

#### SUPERIOR CONSTRUCTION STRENGTH

The combination of thick-walled profiles and polycarbonate panelling (4-6 mm) ensures a high level of stability.

#### **COLLECTOR OF INDIVIDUAL SEGMENTS**

Our enclosure segments are telescopic. It is only necessary to manually unlock the outermost segment when extending or retracting the enclosure. Therefore, the operation of the enclosure is much easier and faster.