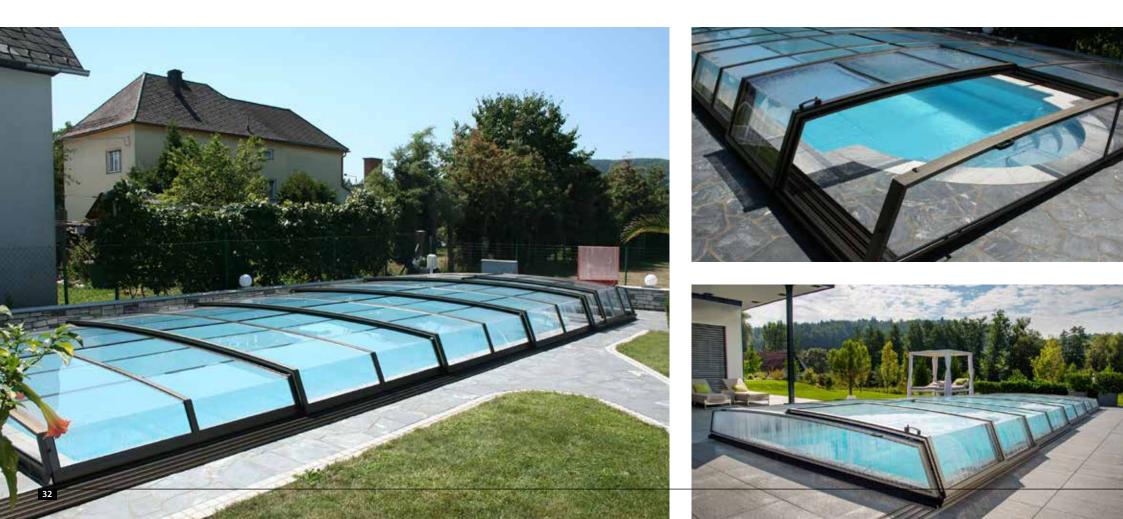

# **SUPREME LINE** FLAT AND ANGULAR DESIGN

A combination of modern design with sophisticated functionality. The flat track on one side allows easy access to the pool. In three different colours, they harmoniously fit in every garden.

## **PRODUCT SERIES**

We have designed the pool enclosure to meet today's needs, especially contemporary architectural trends. Both the form and the materials give the roof a luxurious, minimalistic style. The system is equipped with a single rail on one side which allows barrier-free access to the pool from 3 sides with minimal effort, thanks to its resilient and stable construction.

#### SINGLE-RAIL SLIDING\*

The system is equipped with a single rail on one side which allows barrier-free access to the pool from 3 sides with minimal effort thanks to the substantial and stable construction.