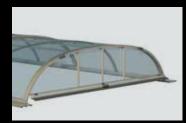

# **PRO LINE** TRUE CLASSIC

Simplicity and great strength are the main features of this classic style of enclosure. Its design is suitable even for heavy-snow weather conditions.

# **PRODUCT SERIES**

The Pro Line offers the most space with a height of up to 1.9 m. Thanks to the universal structure of the roof and the optional revolving door, it is also ideal for pools with access in the middle.