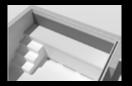

# **POOL ENTRY OPTIONS**

Round corner steps

Double-sided round corner steps with bench

Square steps

Square outer steps

Straight diagonal corner steps

Round corner steps with bench

Square corner steps

Steps along the entire pool

Round outer steps

Curved corner steps with full width bench