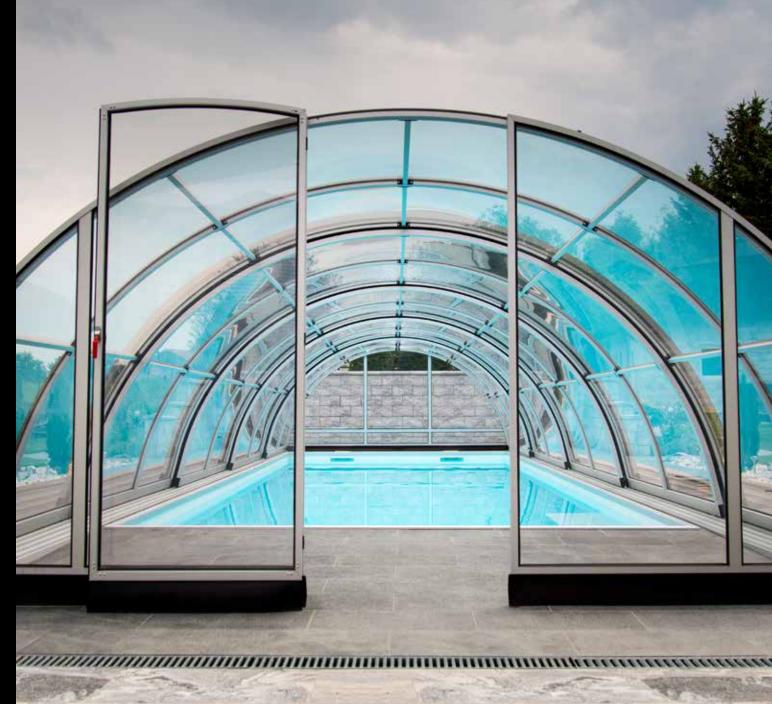

# **NORSUP** POOL ENCLOSURES

Get the most out of your pool. More efficient, less expensive, and with no need to conform to the weather. Our wide range of shape and colour options will ensure that the enclosure blends in with your garden.

These days, pool enclosures are a must-have feature for pools - especially because of current weather conditions. The enclosure will prolong the pool bathing season considerably and increase the value of investing in the pool. The pool enclosure is resistant to water and dampness and is low-maintenance.

# **SUPREME LINE** FLAT AND ANGULAR DESIGN

A combination of modern design with sophisticated functionality. The flat track on one side allows easy access to the pool. In three different colours, they harmoniously fit in every garden.

## **PRODUCT SERIES**

We have designed the pool enclosure to meet today's needs, especially contemporary architectural trends. Both the form and the materials give the roof a luxurious, minimalistic style. The system is equipped with a single rail on one side which allows barrier-free access to the pool from 3 sides with minimal effort, thanks to its resilient and stable construction.