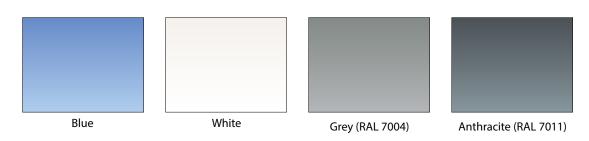

## **POOL MATERIALS**

We design all our pools from a special Polystone plastic (polypropylene) delivered by the German company Röchling, with a thickness ranging from 8 to 12 mm. This homogeneous material is characterised by its colourfastness and frost-resistance. We use exclusively high-quality, non-absorbent insulation to insulate the pool walls and floor.

## **AVAILABLE COLOURS**

Polypropylene

Polystone white Polypropylene

Polypropylene

Polystone PGX anthracite Polypropylene

## **POLYSTONE MATERIAL**

Grey (RAL 7004)