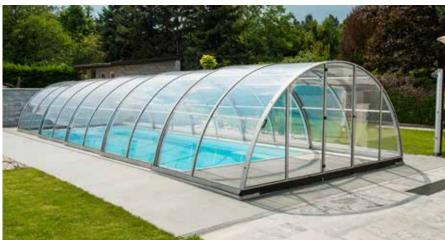

# **SUPREME LINE** FLAT AND ANGULAR DESIGN

A combination of modern design with sophisticated functionality. The flat track on one side allows easy access to the pool. In three different colours, they harmoniously fit in every garden.

## **PRODUCT SERIES**

We have designed the pool enclosure to meet today's needs, especially contemporary architectural trends. Both the form and the materials give the roof a luxurious, minimalistic style. The system is equipped with a single rail on one side which allows barrier-free access to the pool from 3 sides with minimal effort, thanks to its resilient and stable construction.

# MODERN AND SOPHISTICATED DESIGN

The Supreme Line enclosure offers clean and modern design and high-end features, thus increasing the value of your house and garden.

SUPPORT PROFILE

**RUNNING PROFILE** 