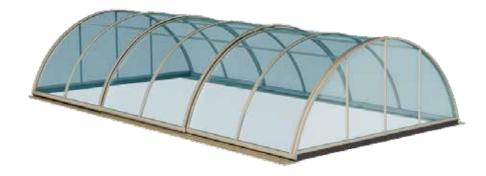

# **NORSUP** POOL ENCLOSURES

Get the most out of your pool. More efficient, less expensive, and with no need to conform to the weather. Our wide range of shape and colour options will ensure that the enclosure blends in with your garden.

These days, pool enclosures are a must-have feature for pools - especially because of current weather conditions. The enclosure will prolong the pool bathing season considerably and increase the value of investing in the pool. The pool enclosure is resistant to water and dampness and is low-maintenance.

# **SUPREME LINE** FLAT AND ANGULAR DESIGN

A combination of modern design with sophisticated functionality. The flat track on one side allows easy access to the pool. In three different colours, they harmoniously fit in every garden.