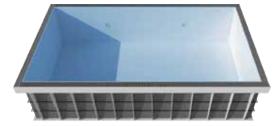

# **POOLS** FLOTIDE / NORSUP

The outstanding quality of our pools is the result of many years of development and our ongoing efforts to maximise the degree of innovation.

We do our best to adjust pools to meet the customers' requirements. We are able to manufacture pools tailored to your desired pool shape and dimensions. We offer a selection of pool types, colours and steps and a wide variety of accessories and features. Naturally, the pool is equipped with the water treatment technology that best fits the customer's priorities and wishes.

## MODELS

FLOTIDE POOL - Practical choice for modern living 8 mm wall thickness

FLOTIDE PRO POOL - Revolutionary cost-efficient solution 8 mm wall thickness

**NORSUP POOL** - Extra luxury and design 12 mm wall thickness

## **POOL MATERIALS**

We design all our pools from a special Polystone plastic (polypropylene) delivered by the German company Röchling, with a thickness ranging from 8 to 12 mm. This homogeneous material is characterised by its colourfastness and frost-resistance. We use exclusively high-quality, non-absorbent insulation to insulate the pool walls and floor.