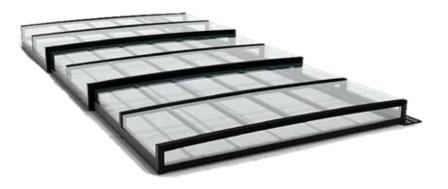

# **SUPREME LINE** FLAT AND ANGULAR DESIGN

A combination of modern design with sophisticated functionality. The flat track on one side allows easy access to the pool. In three different colours, they harmoniously fit in every garden.

## **PRODUCT SERIES**

We have designed the pool enclosure to meet today's needs, especially contemporary architectural trends. Both the form and the materials give the roof a luxurious, minimalistic style. The system is equipped with a single rail on one side which allows barrier-free access to the pool from 3 sides with minimal effort, thanks to its resilient and stable construction.

# MODERN AND SOPHISTICATED DESIGN

The Supreme Line enclosure offers clean and modern design and high-end features, thus increasing the value of your house and garden.

SUPPORT PROFILE

**RUNNING PROFILE** 