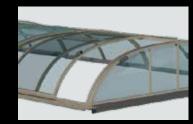

# **SUPREME LINE** FLAT AND ANGULAR DESIGN

A combination of modern design with sophisticated functionality. The flat track on one side allows easy access to the pool. In three different colours, they harmoniously fit in every garden.

## **PRODUCT SERIES**

We have designed the pool enclosure to meet today's needs, especially contemporary architectural trends. Both the form and the materials give the roof a luxurious, minimalistic style. The system is equipped with a single rail on one side which allows barrier-free access to the pool from 3 sides with minimal effort, thanks to its resilient and stable construction.

# MODERN AND SOPHISTICATED DESIGN

The Supreme Line enclosure offers clean and modern design and high-end features, thus increasing the value of your house and garden.

SUPPORT PROFILE

**RUNNING PROFILE** 