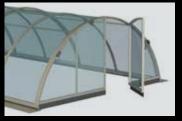

# **SUPREME LINE** FLAT AND ANGULAR DESIGN

A combination of modern design with sophisticated functionality. The flat track on one side allows easy access to the pool. In three different colours, they harmoniously fit in every garden.

## **PRODUCT SERIES**

We have designed the pool enclosure to meet today's needs, especially contemporary architectural trends. Both the form and the materials give the roof a luxurious, minimalistic style. The system is equipped with a single rail on one side which allows barrier-free access to the pool from 3 sides with minimal effort, thanks to its resilient and stable construction.

## **ENCLOSURE ADVANTAGES**

- Modern and sophisticated design
- Single-rail sliding
- High-level of stability
- Easy operation

# MODERN AND SOPHISTICATED DESIGN

The Supreme Line enclosure offers clean and modern design and high-end features, thus increasing the value of your house and garden.

SUPPORT PROFILE

**RUNNING PROFILE** 