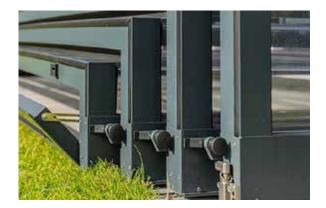

# **ENCLOSURE ADVANTAGES**

- Spacious and universal design
- Running rails on both sides (15 mm flat)
- High quality plastic rolls
- Glass fronts removable on both sides
- High quality castors

Revolving / sliding door

#### **BASIC LINE ENCLOSURE ADVANTAGES**

- Classic curved design
- Running rails on both sides (15 mm flat)
- High quality plastic rolls
- Glass fronts removable on both sides
- High quality castors