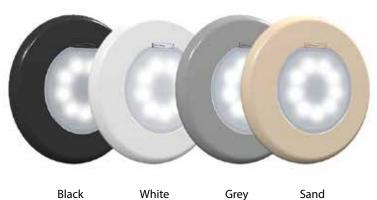

# **LED POOL LIGHTS**

We offer both RGB and white LED lights to build into the pool. Choose from the different coloured rings to create the perfect match for your pool.

Black White