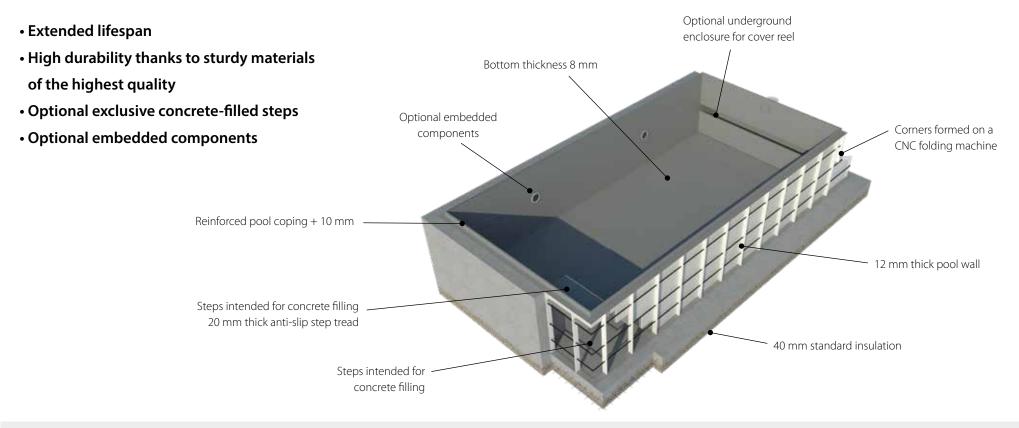

# **NORSUP POOLS** LONG LIFESPAN AND EXCEPTIONAL DESIGN

NARRAWAL 15-We a there

**15-YEAR WARRANTY** We are confident of our quality and

therefore offer a 15-year warranty on our Norsup pool shells.

# LUXURY & LONG LIFESPAN

A combination of long lifespan, luxury design and premium accessories to satisfy even the most demanding customer.

#### **HIGHLY RESILIENT POOL BODY**

12 mm thick polypropylene wall plates and 8 mm thick Polystone bottom.

#### LUXURY STEPS WITH CONCRETE FILLING

It is only with the Norsup pools that you have the option to select this technological solution which prevents the unpleasant water stagnation under the steps. The anti-slip 20 mm thick step boards ensure that the entire steps will be 100% solid and fixed.

#### SHAFT / BENCH FOR SLATTED POOL COVER

Allow the water level cover to be installed in a panel on the shorter side of the pool. The cover itself is completely covered with a removable panel to ensure maximum safety.

#### **EMBEDDED COMPONENTS**

Our emphasis is on aesthetics and therefore the Norsup model offers the option to embed some of the components directly into the pool wall.