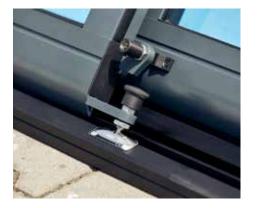

#### LOCKABLE CATCH

The lockable catch increases the safety of the pool and keeps it protected even against extreme wind.

#### **FRONT VENTILATION**

The practical low-maintenance front ventilation will ensure the necessary air circulation while maintaining safe entry into the pool.