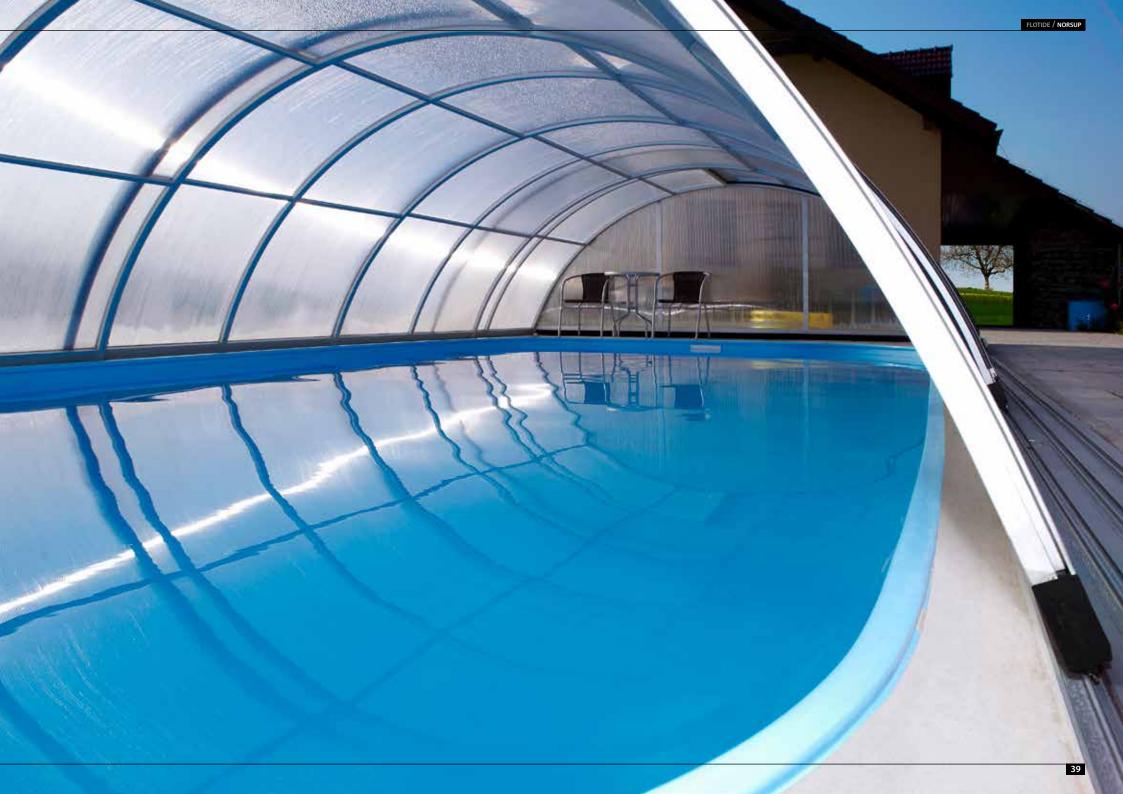

# **NORSUP** POOL ENCLOSURES

Get the most out of your pool. More efficient, less expensive, and with no need to conform to the weather. Our wide range of shape and colour options will ensure that the enclosure blends in with your garden.

These days, pool enclosures are a must-have feature for pools - especially because of current weather conditions. The enclosure will prolong the pool bathing season considerably and increase the value of investing in the pool. The pool enclosure is resistant to water and dampness and is low-maintenance.

#### SEASON EXTENSION

Prolongs the bathing season by several months and allows the use of the pool even in bad weather.