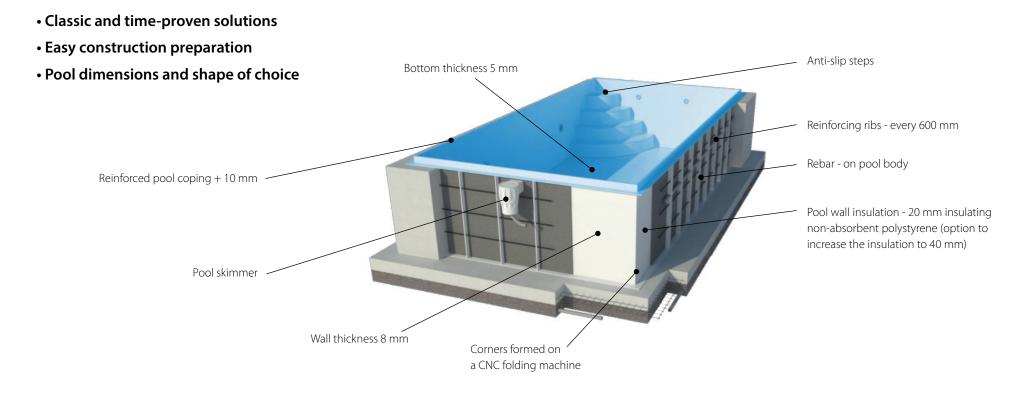

# **FLOTIDE PRO POOLS** SAVES TIME AND MINIMISES COSTS WITHOUT COMPROMISE

• High degree of insulation - the double thermal insulation and related thermal insulation features will prolong Anti-slip steps the pool bathing season Bottom thickness 5 mm • Lower construction costs - the polystyrene blocks Reinforced pool coping + 10 mm are fitted in concrete directly on the pool body Polystyrene blocks • Delivery to the customer in one piece • Utilising time-tested concrete styroblocks with very sturdy connecting locks Pool skimmer Corners formed on a CNC folding machine Wall thickness 8 mm

#### LATEST TECHNOLOGIES FOR POOL CONSTRUCTION

The pool construction is based on a complete pool frame which, when manufactured, is directly fitted with strengthening styroblocks with locks (fixed permanent shuttering) along the entire pool perimeter, including the horizontal reinforcing steel. The advantage of the Flotide Pro pool is that it is delivered in one compact piece on site. Once partially filled with water, the styroblocks will be concreted with a semi-liquid concrete, thus creating compact pool walls with thermal insulation. The entire pool is surrounded by soil.