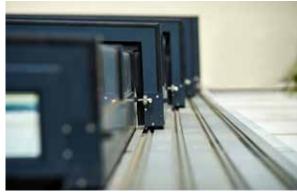

# MODERN AND SOPHISTICATED DESIGN

The Supreme Line enclosure offers clean and modern design and high-end features, thus increasing the value of your house and garden.

SUPPORT PROFILE

**RUNNING PROFILE** 

#### SINGLE-RAIL SLIDING\*

The system is equipped with a single rail on one side which allows barrier-free access to the pool from 3 sides with minimal effort thanks to the substantial and stable construction.

#### **COLLECTOR OF INDIVIDUAL SEGMENTS**

Our enclosure segments are telescopic. It is only necessary to manually unlock the outermost segment when extending or retracting the enclosure. Therefore, the operation of the enclosure is much easier and faster.