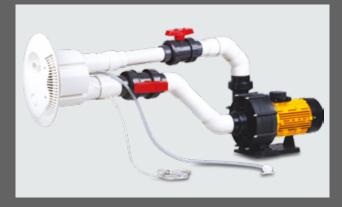

## **COUNTER CURRENT SYSTEM**

#### **TRAIN IN YOUR OWN POOL**

A counter current system offers you the possibility to swim long distances in your own pool.

#### PREMIUM STYLING

We offer counter current systems with a stainless steel front, which gives it a premium look and feel.

We offer a wide range of different counter current systems. To learn about these options or receive more detailed information, please contact us.