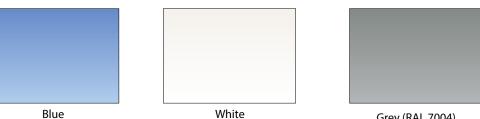

## **AVAILABLE COLOURS**

Polypropylene

Polystone white Polypropylene

Polypropylene

Polystone PGX anthracite Polypropylene

## **POLYSTONE MATERIAL**

Grey (RAL 7004)

## **CONCRETE-FILLED STEPS**

Steps in pools can be concrete-filled and have distinctive solidity. The step boards are 20 mm thick and fitted with an anti-slip surface - available only in white and dark grey (RAL 7005).