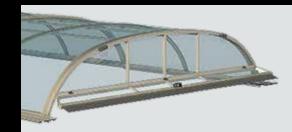

# **SUPREME LINE** FLAT AND ANGULAR DESIGN

A combination of modern design with sophisticated functionality. The flat track on one side allows easy access to the pool. In three different colours, they harmoniously fit in every garden.

## **PRODUCT SERIES**

We have designed the pool enclosure to meet today's needs, especially contemporary architectural trends. Both the form and the materials give the roof a luxurious, minimalistic style. The system is equipped with a single rail on one side which allows barrier-free access to the pool from 3 sides with minimal effort, thanks to its resilient and stable construction.

# MODERN AND SOPHISTICATED DESIGN

The Supreme Line enclosure offers clean and modern design and high-end features, thus increasing the value of your house and garden.

SUPPORT PROFILE

**RUNNING PROFILE** 