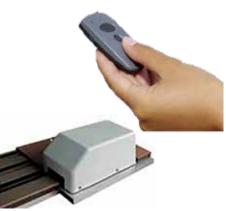

# **SLIDING RAILS** AUTOMATIC ENCLOSURE

#### **EXCLUSIVELY FROM NORSUP**

Electronic sliding with smart remote control can be installed in addition to any type of manual pool enclosure.

#### MAXIMUM QUALITY

Electronic sliding ensures optimal retraction of individual segments.

#### MAXIMUM COMFORT

Electronic sliding of all segments with a single click of a button on your remote control.

#### MAXIMUM SAFETY

All segments lock automatically on sliding. The safety stop function ensures sliding will stop when encountering obstacles.